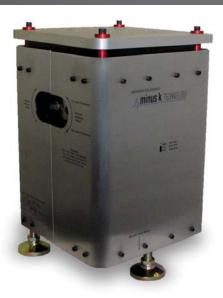

## SM-1 Low Frequency Vibration Isolator

Weight: Approximately 155 lb (70.3 kg)

Dimensions: 13" W x 13" D x 20.5" H

(330mm W x330mm D x 521mm H)

This isolator has the same basic features of our all passive, negative-stiffness, manually-adjustable bench top isolators. It offers our very-low frequency isolation performance for payloads of many thousands of pounds.