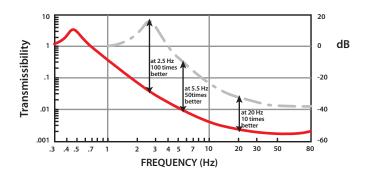

## **Performance**

- Vertical natural frequency of 1/2 Hz or less can be achieved over the entire load range.
- Horizontal natural frequency is load dependent. 1/2 Hz or less can be achieved at or near the nominal load.

## **Typical Performance Curves:**

Low frequency vibration isolator for weight loads from 500 to 4200 lbs. and 1/2 Hz performance vertical and horizontal.

The SM-1 negative-stiffness isolator is the basic building block of the FP-1 Floor Platform and other heavy multiple isolator systems. They require no air or electricity.