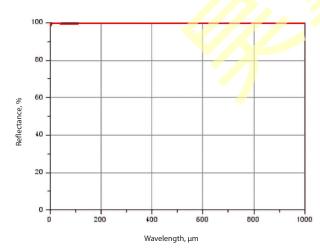

Typical reflection curve is shown below. Measurements were made up to 1000 µm. However, operating wavelength range is much wider.

Fig.1 Reflection of THz mirror