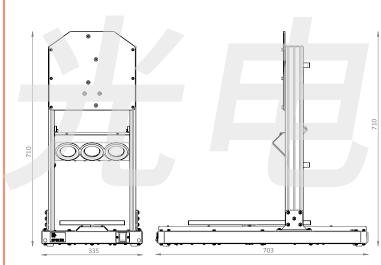

## DIMENSIONS

| Size (L x W x H)                                                | 703 x 335 x 710 mm                                                    |
|-----------------------------------------------------------------|-----------------------------------------------------------------------|
| Camera height adjustment                                        | Optional, 200 mm                                                      |
| Sample tray dimensions                                          | 400 x 200 mm                                                          |
| Weight                                                          | 13 kg +/- 10 %                                                        |
| Max sample weight                                               | 5 kg                                                                  |
| Scanning speed                                                  | 0,1 mm/s – 99 mm/s                                                    |
| Control interface                                               | Through spectral camera or with separate control cable (USB or RS232) |
| Illumination                                                    | DECOSTAR 51 ALU 20W 12V 36deg GU5.3 halogen                           |
| Input voltage                                                   | Nominal 100240 VAC                                                    |
| Output voltage                                                  | 12V DC                                                                |
| Output current                                                  | 26.7 A                                                                |
| Max power consumption (incl. scanner motor, illumination, FX17) | Single illumination: 110W<br>Dual illumination: 170W                  |