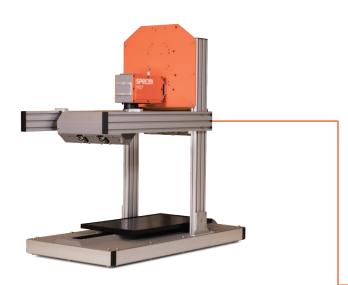

## A VERSATILE DESKTOP SPECTRAL IMAGING SYSTEM

Specim LabScanner 40x20 is a small scanner for laboratory use. It has a 400x200 mm sample tray, a mount for a camera, halogen illumination and optional camera height adjustment. The scanner can be ordered with a Dual Illumination unit. The scanner is controlled through the spectral camera or with a separate control cable using Specim's LUMO Scanner Software Suite.